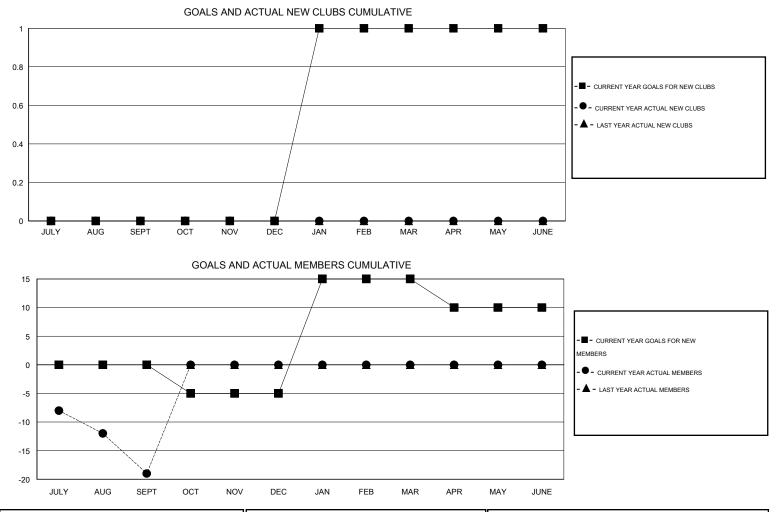

## LOCATION NORTH CAROLINA

 $\mathsf{GMT} \; \mathsf{CA} \; 1$ 

| Clubs         |                       |           |                  |                  | Members               |                    |                                     |                    |                  |
|---------------|-----------------------|-----------|------------------|------------------|-----------------------|--------------------|-------------------------------------|--------------------|------------------|
|               | RESULTS FOR 2015-2016 |           |                  |                  | RESULTS FOR 2015-2016 |                    |                                     |                    |                  |
| QUARTER       | NEW CLUB<br>GOAL      | NEW CLUBS | DROPPED<br>CLUBS | NET<br>GAIN/LOSS | QUARTER               | NEW MEMBER<br>GOAL | CHARTER AND<br>NEW MEMBERS<br>ADDED | DROPPED<br>MEMBERS | NET<br>GAIN/LOSS |
| JULY/AUG/SEPT | 0                     | 0         | 1                | -1               | JULY/AUG/SEPT         | 0                  | 23                                  | 42                 | -19              |
| OCT/NOV/DEC   | 0                     | 0         | 0                | 0                | OCT/NOV/DEC           | -5                 | 0                                   | 0                  | 0                |
| JAN/FEB/MAR   | 1                     | 0         | 0                | 0                | JAN/FEB/MAR           | 20                 | 0                                   | 0                  | 0                |
| APR/MAY/JUNE  | 0                     | 0         | 0                | 0                | APR/MAY/JUNE          | -5                 | 0                                   | 0                  | 0                |